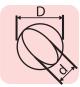

### TECHNICAL DATA

Min H: 20 mm Max H: 280 mm

D : ≥10 mm ≤110 mm d : ≥10 mm

pH: < 250 mm p360°: < 251 mm

Production speed 60 p/m (depending on container dimention and quality)