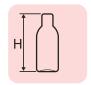

### TECHNICAL DATA

Min H: 20 mm Max H: 280 mm

D : ≥10 mm ≤110 mm d : ≥10 mm

pH: < 250 mm p360°: < 251 mm

Production speed 60 p/m (depending on container dimention and quality)