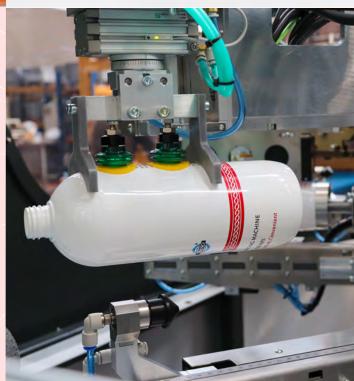

#### FAST, INNOVATIVE, CONVENIENT AND GREEN

SB021 is a fully servo-controlled screen printing machine for plastic or glass containers. It can screenprint from 1 to 3 colors. Based on our extensive experience, SB021 has been developed to meet customer demands for decoration of containers with complex geometry.

#### **FEATURES AND BENEFITS**

- ⊙ 360° printing on shaped profiles;
- Compact sizes;
- Fast format change, no tools needed;
- Reduced consumptions;
- O Affordable investment.