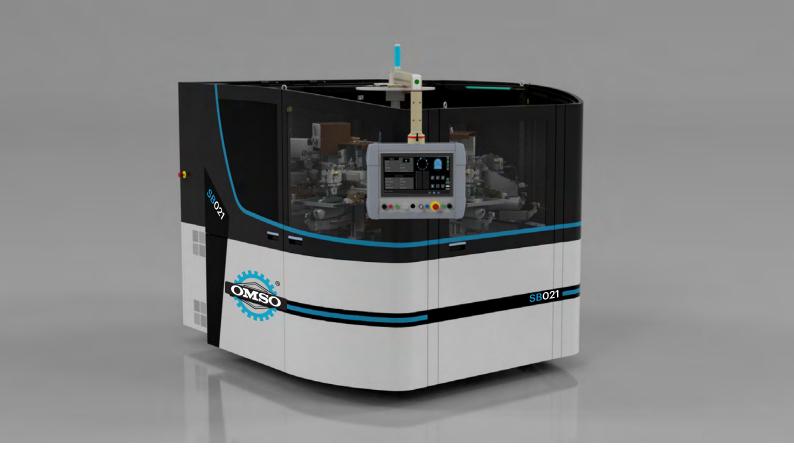

## **SB021**

# AUTOMATIC SCREEN PRINTING MACHINE UP TO 3 COLORS

FOR MULTI-FORMAT GLASS AND PLASTIC CONTAINERS

DECORATION IN MOTION

#### FAST, INNOVATIVE, CONVENIENT AND GREEN

SB021 is a fully servo-controlled screen printing machine for plastic or glass containers. It can screenprint from 1 to 3 colors. Based on our extensive experience, SB021 has been developed to meet customer demands for decoration of containers with complex geometry.