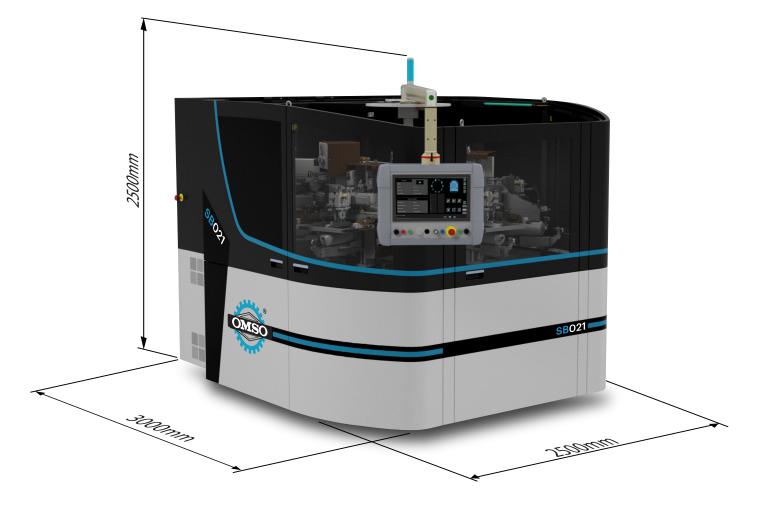

pment at each station;
- · Fine adjusting among colours.

### CONVENIENT

- Optimisation- and efficiency-oriented engineering with a high quality technology;
- Fast format change and machine stop time reduction;
- Minimum and economic equipment;
- Minimum consumptions;
- · Reduced maintenance.

#### **GREEN**

- · Reduced consumptions;
- · Reduced emissions;
- · Zero ozone emission;
- Highly efficient engines.





#### **FEATURES AND BENEFITS**

- ⊙ 360° printing on shaped profiles;
- Compact sizes;
- Fast format change, no tools needed;
- Reduced consumptions;
- O Affordable investment.















### TECHNICAL DATA



Min H: 20 mm Max H: 280 mm



D : ≥10 mm ≤110 mm d : ≥10 mm



pH: < 250 mm p360°: < 251 mm



Production speed 60 p/m (depending on container dimention and quality)