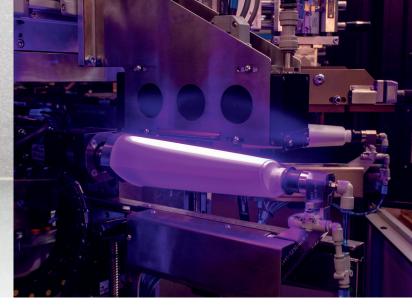

#### FAST, INNOVATIVE, CONVENIENT AND GREEN

SB021 is a fully servo-controlled screen printing machine for plastic or glass containers. It can screenprint from 1 to 3 colors. Based on our extensive experience, SB021 has been developed to meet customer demands for decoration of containers with complex geometry.

#### **INNOVATIVE**

- Next generation technology;
- 360° printing, item development at each station;
- · Fine adjusting among colours.