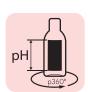

### TECHNICAL DATA

Min H: 20 mm Max H: 280 mm

D : ≥10 mm ≤110 mm d : ≥10 mm

pH: < 250 mm p360°: < 251 mm

Production speed 60 p/m (depending on container dimention and quality)